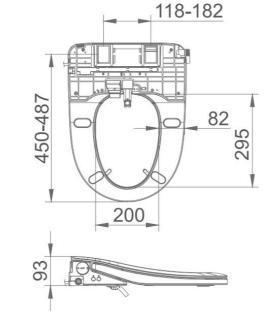

## **Thea Standard** BS36-S

WaterMark

| SP  | -<br>CIF | ICAT | ΓΙΟΙ | VS         |
|-----|----------|------|------|------------|
| 511 |          |      |      | <b>V</b> U |

| Colour                 | White              |
|------------------------|--------------------|
| Size                   | 505X375X93mm       |
| Rate frequency         | 50Hz               |
| Electrical             | 220-240V           |
| Material               | PP                 |
| Weight                 | 4.0Kg              |
| Water Inlet Position   | Bottom Inlet       |
| Toilet Cover           | Soft closing       |
| Maximum Power          | 1150W              |
| Pressure of Supplied-W | Water 0.15-0.75Mpa |
|                        |                    |