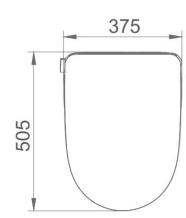

## **Thea Standard** BS36-S

WaterMark

| SP  | -<br>CIF | ICAT | ΓΙΟΙ | VS         |
|-----|----------|------|------|------------|
| 511 |          |      |      | <b>V</b> U |

| Colour                 | White              |
|------------------------|--------------------|
| Size                   | 505X375X93mm       |
| Rate frequency         | 50Hz               |
| Electrical             | 220-240V           |
| Material               | PP                 |
| Weight                 | 4.0Kg              |
| Water Inlet Position   | Bottom Inlet       |
| Toilet Cover           | Soft closing       |
| Maximum Power          | 1150W              |
| Pressure of Supplied-W | Water 0.15-0.75Mpa |
|                        |                    |